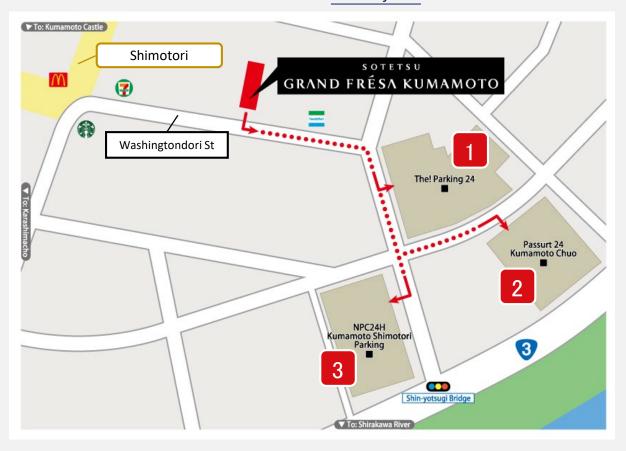

## **Neighborhood Parking**

# Please show us the parking ticket at the front desk.

70m from our hotel In

# 70m from our hotel The! Parking 24

2-4-5 Shimotori, Chuo-ku, Kumamoto City 0120-077-455

Parking fee with our discount ticket

**JPY 1,200** per night (15:00 p.m. to 11:00 a.m.)

Regular fee: JPY 200/first 1 hour and JPY 100 each additional

2

230m from our hotel

Passurt 24 Kumamoto Chuo

2-10-1 Shimotori, Chuo-ku, Kumamoto City 096-355-0324

# 120m from our hotel

NPC24H Kumamoto Shimotori Parking

2-9-1 Shimotori, Chuo-ku, Kumamoto City 0120-480-015

■ Parking fee with our discount ticket JPY 1,200 per night

(15:00 p.m. to 11:15 a.m.) Regular fee: JPY 200/1 hour