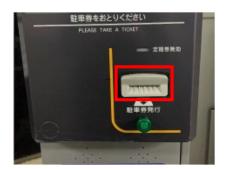

### ■When you re-park your car in the parking garage;

1.Insert the parking ticket into the ticket machine.

Please DO NOT press the green button. If you press the button, another parking ticket will be issued anew and the payment information will be invalid.

2.The inserted ticket will be returned in a second. After pulling the ticket from the ticket machine, the gate will be opened and you can re-enter the parking garage.

From the second time onwards, the payment will not be charged even when you take your car out in the middle of your stay.