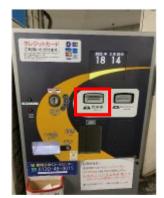

### ■When you re-park your car in the parking garage;

1.Insert the parking ticket into the ticket machine.

Please DO NOT press the green button. If you press the button, another parking ticket will be issued anew and the payment information will be invalid.

2.The inserted ticket will be returned in a second. After pulling the ticket from the ticket machine, the gate will be opened and you can re-enter the parking garage.

From the second time onwards, the payment will not be charged even when you take your car out in the middle of your stay.